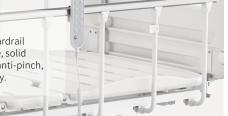

#### Guardrail

L-shaped foldable guardrail (Patent), bended tube, solid installing, 0 shaking, anti-pinch, ensure patient's safety.

Platform integrated mattress retainer at the both sides of the back and leg section, with a boarder of 33mm height.