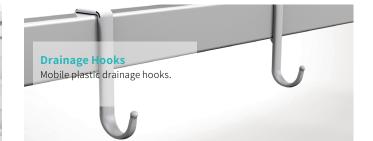

## Technical configuration

| ✓ Linear motor                                      | 4 pcs |
|-----------------------------------------------------|-------|
| ☑ Hand controller                                   | 1 pc  |
| ☑ 5'' Covered Castors                               | 4 pcs |
| ✓ L-shaped foldable side rail                       | 1 set |
| ☑ PP bed ends with safe lock with Φ65 bumper wheels | 1 set |
| ☑ PP bed platform with integrated mattress retainer | 1 set |
| ☑ IV pole 4 hooks                                   | 1 set |
| ☑ IV pole prevision                                 | 4 pcs |
| ☑ Drainage hook                                     | 2 pcs |