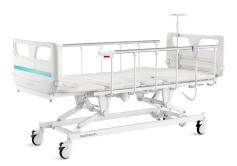

#### Guardrail

L-shaped foldable guardrail (Patent), bended tube, solid installing, 0 shaking, anti-pinch, ensure patient's safety.

Platform integrated mattress retainer at the both sides of the back and leg section, with a boarder of 33mm height.

standard functions.

Safe working load

 $250_{kg}$ 

Back-rest adjustment

Knee-rest adjustment

Height adjustment

 $455 - 745_{\mathsf{mm}}$ 

Reverse trendelenburg