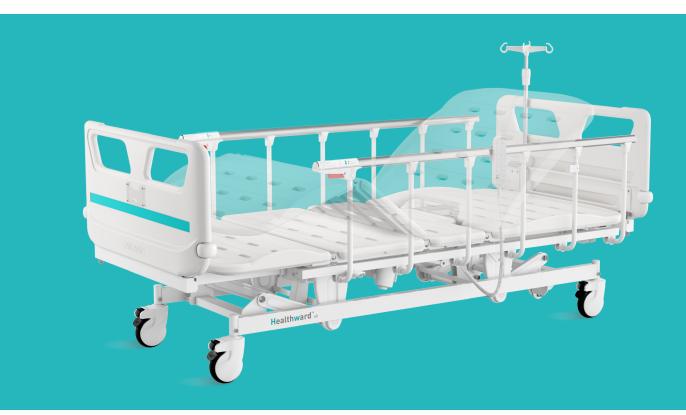

#### **Platform**

Integrated PP bed platform, adopting advanced manufacturing technology. 4-5 section platform, enables independent installation and easy

Enlarge the seat area when back part is raised, providing more comforts for the patients.

#### Guardrail

L-shaped foldable guardrail (Patent), bended tube, solid installing, 0 shaking, anti-pinch, ensure patient's safety.

Platform integrated mattress retainer at the both sides of the back and leg section, with a boarder of 33mm height.