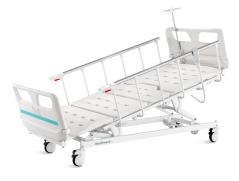

#### Guardrail

L-shaped foldable guardrail (Patent), bended tube, solid installing, 0 shaking, anti-pinch, ensure patient's safety.

Platform integrated mattress retainer at the both sides of the back and leg section, with a boarder of 33mm height.

standard functions.

Safe working load

 $250_{kg}$ 

Back-rest adjustment

Knee-rest adjustment

Height adjustment

 $455 - 745_{\mathsf{mm}}$ 

Reverse trendelenburg

Trendelenburg

Design

Research

Manufacturing

Maintenance

Service