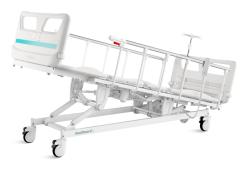

## Technical parameters

| External size (LxW):   | 2085x1020 mm |
|------------------------|--------------|
| Mattress platform:     | 1925x990 mm  |
| Safe working load:     | 250 kg       |
| Height adjustment:     | 455-745 mm   |
| Back-rest adjustment:  | 0-75° (±5°)  |
| Knee-rest adjustment:  | 0-46° (±5°)  |
| Trendelenburg:         | 0-12°        |
| Reverse trendelenburg: | 0-12°        |

## Technical configuration

| ✓ Linear motor                                      | 4 pcs |
|-----------------------------------------------------|-------|
| ☑ Hand controller                                   | 1 pc  |
| ☑ 5'' Covered Castors                               | 4 pcs |
| ✓ L-shaped foldable side rail                       | 1 set |
| ☑ PP bed ends with safe lock with Φ65 bumper wheels | 1 set |
| ☑ PP bed platform with integrated mattress retainer | 1 set |
| ☑ IV pole 4 hooks                                   | 1 set |
| ☑ IV pole prevision                                 | 4 pcs |
| ☑ Drainage hook                                     | 2 pcs |