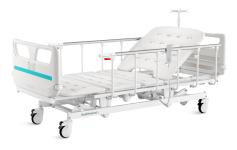

## Technical parameters

| External size (LxW):   | 2085x1020 mm |
|------------------------|--------------|
| Mattress platform:     | 1925x990 mm  |
| Safe working load:     | 250 kg       |
| Height adjustment:     | 455-745 mm   |
| Back-rest adjustment:  | 0-75° (±5°)  |
| Knee-rest adjustment:  | 0-46° (±5°)  |
| Trendelenburg:         | 0-12°        |
| Reverse trendelenburg: | 0-12°        |

## Technical configuration

| ✓ Linear motor                                      | 4 pcs |
|-----------------------------------------------------|-------|
| ☑ Hand controller                                   | 1 pc  |
| ☑ 5'' Covered Castors                               | 4 pcs |
| ✓ L-shaped foldable side rail                       | 1 set |
| ☑ PP bed ends with safe lock with Φ65 bumper wheels | 1 set |
| ☑ PP bed platform with integrated mattress retainer | 1 set |
| ☑ IV pole 4 hooks                                   | 1 set |
| ☑ IV pole prevision                                 | 4 pcs |
| ☑ Drainage hook                                     | 2 pcs |