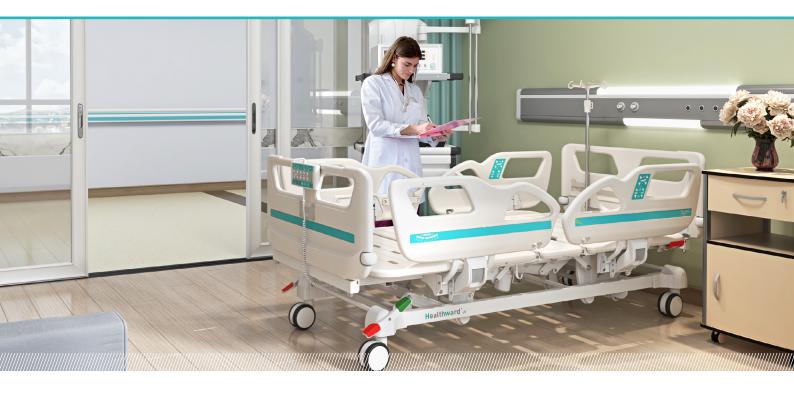

## FEATURES AND HIGHLIGHTS

#### **Platform**

Integrated PP bed platform, adopting advanced manufacturing technology. 4-5 section platform, enables independent installation and easy

Enlarge the seat area when back part is raised, providing more comforts for the patients.

#### **Castors**

5" covered casters. TPR tire no worn out after running 10 km.
Anti-winding hard shell cover, united forming without bolts.
Pass dynamic test: pass obstacles 40000 times, under the standard 200kg load of the whole bed.

#### Guardrail

L-shaped foldable guardrail (Patent), bended tube, solid installing, 0 shaking, anti-pinch, ensure patient's safety.

Platform integrated mattress retainer at the both sides of the back and leg section, with a boarder of 33mm height.

standard functions.

Safe working load

 $250_{kg}$ 

Back-rest adjustment

Knee-rest adjustment

Height adjustment

 $455 - 745_{\mathsf{mm}}$ 

Reverse trendelenburg