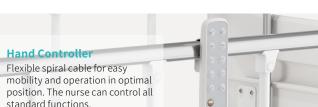

standard functions.

Safe working load

 $250_{kg}$ 

Back-rest adjustment

Knee-rest adjustment

Height adjustment

 $455 - 745_{\mathsf{mm}}$ 

Reverse trendelenburg