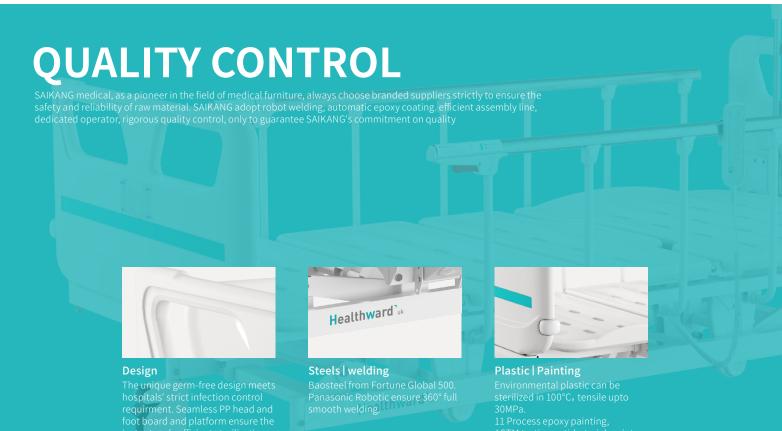

#### **Platform**

Integrated PP bed platform, adopting advanced manufacturing technology. 4-5 section platform, enables independent installation and easy

Enlarge the seat area when back part is raised, providing more comforts for the patients.

Reduce the depression of the sponge at the seat panel.

#### Guardrail

L-shaped foldable guardrail (Patent), bended tube, solid installing, 0 shaking, anti-pinch, ensure patient's safety.

Platform integrated mattress retainer at the both sides of the back and leg section, with a boarder of 33mm height.