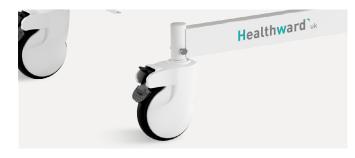

LG Chem fresh PP material, Plug

Equipped with the bumpers wheel, diameter 65mm, preventing