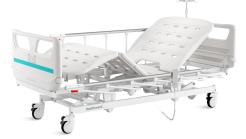

## FEATURES AND HIGHLIGHTS

## Technical parameters

| External size (LxW):   | 2085x1020 mm |
|------------------------|--------------|
| Mattress platform:     | 1925x990 mm  |
| Safe working load:     | 250 kg       |
| Height adjustment:     | 455-745 mm   |
| Back-rest adjustment:  | 0-75° (±5°)  |
| Knee-rest adjustment:  | 0-46° (±5°)  |
| Trendelenburg:         | 0-12°        |
| Reverse trendelenburg: | 0-12°        |