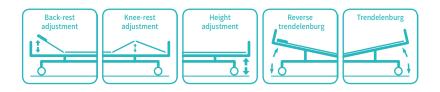

## FEATURES AND HIGHLIGHTS

standard functions.

Safe working load

 $250_{kg}$ 

Back-rest adjustment

Knee-rest adjustment

Height adjustment

 $455 - 745_{\mathsf{mm}}$ 

Reverse trendelenburg

Trendelenburg

Design

Research

Manufacturing

Maintenance

Service