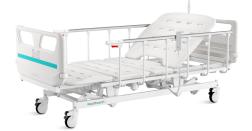

## FEATURES AND HIGHLIGHTS

## Technical parameters

| External size (LxW):   | 2085x1020 mm |
|------------------------|--------------|
| Mattress platform:     | 1925x990 mm  |
| Safe working load:     | 250 kg       |
| Height adjustment:     | 455-745 mm   |
| Back-rest adjustment:  | 0-75° (±5°)  |
| Knee-rest adjustment:  | 0-46° (±5°)  |
| Trendelenburg:         | 0-12°        |
| Reverse trendelenburg: | 0-12°        |