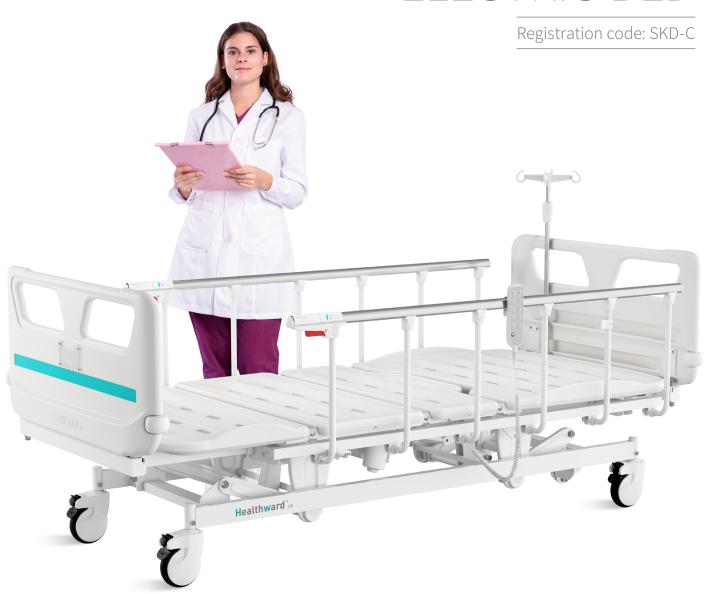

# V8w5c

ELECTRIC BED

**Healthward** uk

Healthier your life

## Technical parameters

| External size (LxW):   | 2085x1020 mm |
|------------------------|--------------|
| Mattress platform:     | 1925x990 mm  |
| Safe working load:     | 250 kg       |
| Height adjustment:     | 455-745 mm   |
| Back-rest adjustment:  | 0-75° (±5°)  |
| Knee-rest adjustment:  | 0-46° (±5°)  |
| Trendelenburg:         | 0-12°        |
| Reverse trendelenburg: | 0-12°        |

## Technical configuration

| ✓ Linear motor                                      | 4 pcs |
|-----------------------------------------------------|-------|
| ☑ Hand controller                                   | 1 pc  |
| ☑ 5'' Covered Castors                               | 4 pcs |
| ✓ L-shaped foldable side rail                       | 1 set |
| ☑ PP bed ends with safe lock with Φ65 bumper wheels | 1 set |
| ☑ PP bed platform with integrated mattress retainer | 1 set |
| ☑ IV pole 4 hooks                                   | 1 set |
| ☑ IV pole prevision                                 | 4 pcs |
| ☑ Drainage hook                                     | 2 pcs |