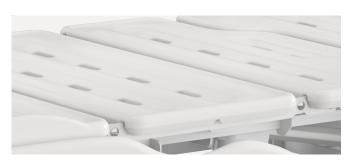

#### **Castors**

5" covered casters. TPR tire no worn out after running 10 km.
Anti-winding hard shell cover, united forming without bolts.
Pass dynamic test: pass obstacles 40000 times, under the standard 200kg load of the whole bed.

LG Chem fresh PP material, Plug

Equipped with the bumpers wheel, diameter 65mm, preventing